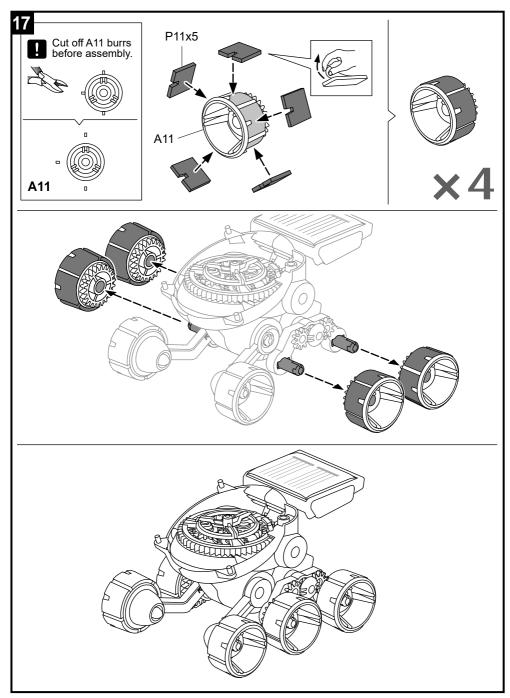

## Assembly & Instruction Nanual

## SOLAR ROVER

This is an all-terrain Solar vehicle, equipped with 6-Wheel mechanical Suspension and 4-wheel drive system, this super Rover conquers and goes beyond boundaries.

Additionally, fantastic Planetary gears transmission system and adjustable robotic arms to add more interesting and fun for children to play and learn.

The Sun, The Rover, go your adventure Journey.





## Cut off the burrs before assembly.



































## It's time to have some FUN !



- 1. Take outside under direct sunlight. Best results are obtained when operated on a sunny day.
- 2. For indoor fun, use a 50 watt halogen light. The product will not run on a cloudy day, shaded locations, indirect sunlight, or under a Fluorescent light.





 WARNING : CHOKING HAZARD Small parts Not for children under 3 years