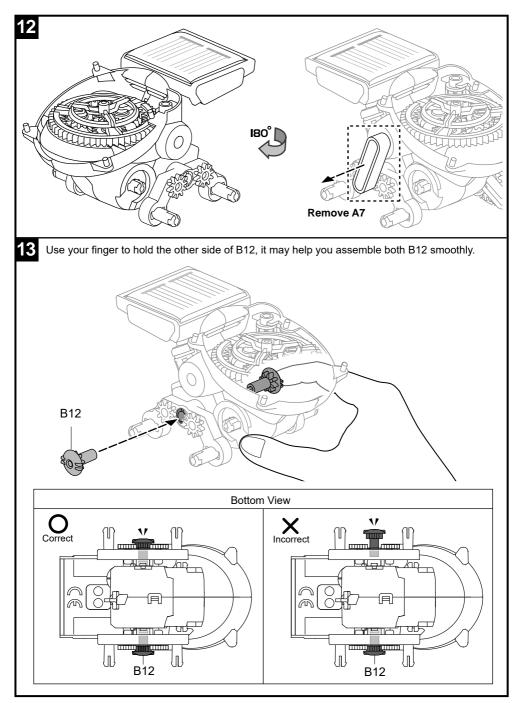

## Assembly & Instruction Nanual

## SOLAR ROVER

This is an all-terrain Solar vehicle, equipped with 6-Wheel mechanical Suspension and 4-wheel drive system, this super Rover conquers and goes beyond boundaries.

Additionally, fantastic Planetary gears transmission system and adjustable robotic arms to add more interesting and fun for children to play and learn.

The Sun, The Rover, go your adventure Journey.





## Cut off the burrs before assembly.



































## It's time to have some FUN !



- 1. Take outside under direct sunlight. Best results are obtained when operated on a sunny day.
- 2. For indoor fun, use a 50 watt halogen light. The product will not run on a cloudy day, shaded locations, indirect sunlight, or under a Fluorescent light.





 WARNING : CHOKING HAZARD Small parts Not for children under 3 years