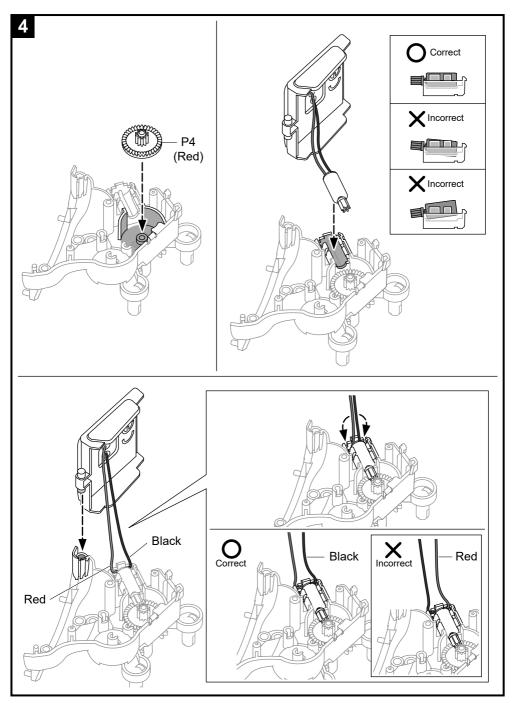

## Assembly & Instruction Nanual

## SOLAR ROVER

This is an all-terrain Solar vehicle, equipped with 6-Wheel mechanical Suspension and 4-wheel drive system, this super Rover conquers and goes beyond boundaries.

Additionally, fantastic Planetary gears transmission system and adjustable robotic arms to add more interesting and fun for children to play and learn.

The Sun, The Rover, go your adventure Journey.





## Cut off the burrs before assembly.



































## It's time to have some FUN !



- 1. Take outside under direct sunlight. Best results are obtained when operated on a sunny day.
- 2. For indoor fun, use a 50 watt halogen light. The product will not run on a cloudy day, shaded locations, indirect sunlight, or under a Fluorescent light.





 WARNING : CHOKING HAZARD Small parts Not for children under 3 years