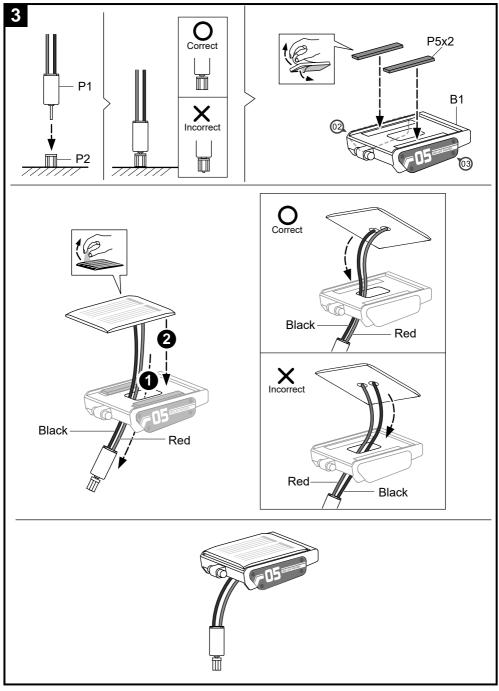

## Assembly & Instruction Nanual

## SOLAR ROVER

This is an all-terrain Solar vehicle, equipped with 6-Wheel mechanical Suspension and 4-wheel drive system, this super Rover conquers and goes beyond boundaries.

Additionally, fantastic Planetary gears transmission system and adjustable robotic arms to add more interesting and fun for children to play and learn.

The Sun, The Rover, go your adventure Journey.





## Cut off the burrs before assembly.



































## It's time to have some FUN !



- 1. Take outside under direct sunlight. Best results are obtained when operated on a sunny day.
- 2. For indoor fun, use a 50 watt halogen light. The product will not run on a cloudy day, shaded locations, indirect sunlight, or under a Fluorescent light.





 WARNING : CHOKING HAZARD Small parts Not for children under 3 years