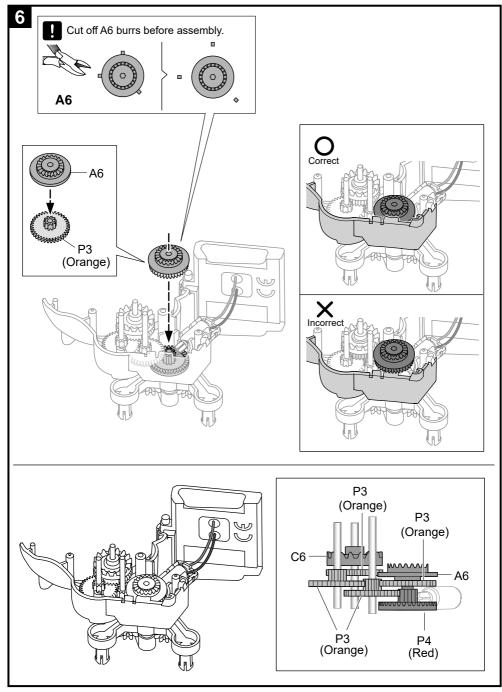

## Assembly & Instruction Nanual

## SOLAR ROVER

This is an all-terrain Solar vehicle, equipped with 6-Wheel mechanical Suspension and 4-wheel drive system, this super Rover conquers and goes beyond boundaries.

Additionally, fantastic Planetary gears transmission system and adjustable robotic arms to add more interesting and fun for children to play and learn.

The Sun, The Rover, go your adventure Journey.





## Cut off the burrs before assembly.



































## It's time to have some FUN !



- 1. Take outside under direct sunlight. Best results are obtained when operated on a sunny day.
- 2. For indoor fun, use a 50 watt halogen light. The product will not run on a cloudy day, shaded locations, indirect sunlight, or under a Fluorescent light.





 WARNING : CHOKING HAZARD Small parts Not for children under 3 years