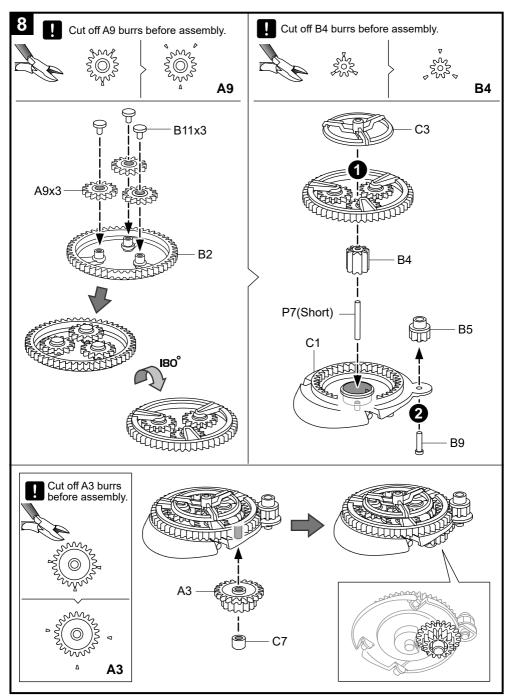

## Assembly & Instruction Nanual

## SOLAR ROVER

This is an all-terrain Solar vehicle, equipped with 6-Wheel mechanical Suspension and 4-wheel drive system, this super Rover conquers and goes beyond boundaries.

Additionally, fantastic Planetary gears transmission system and adjustable robotic arms to add more interesting and fun for children to play and learn.

The Sun, The Rover, go your adventure Journey.





## Cut off the burrs before assembly.



































## It's time to have some FUN !



- 1. Take outside under direct sunlight. Best results are obtained when operated on a sunny day.
- 2. For indoor fun, use a 50 watt halogen light. The product will not run on a cloudy day, shaded locations, indirect sunlight, or under a Fluorescent light.





 WARNING : CHOKING HAZARD Small parts Not for children under 3 years