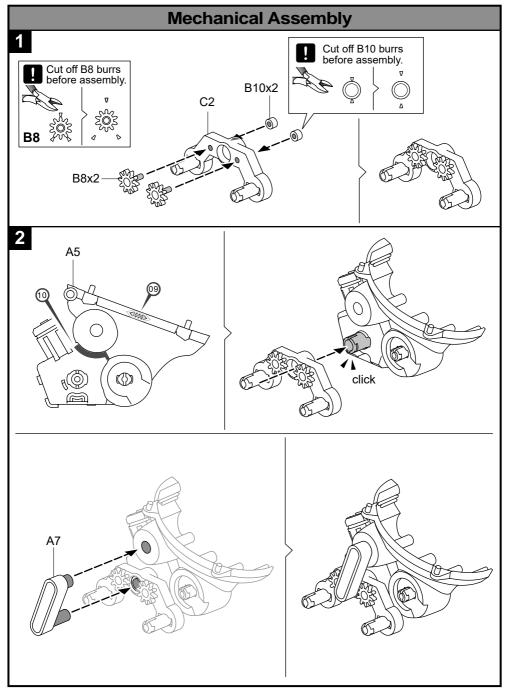

## Assembly & Instruction Nanual

## SOLAR ROVER

This is an all-terrain Solar vehicle, equipped with 6-Wheel mechanical Suspension and 4-wheel drive system, this super Rover conquers and goes beyond boundaries.

Additionally, fantastic Planetary gears transmission system and adjustable robotic arms to add more interesting and fun for children to play and learn.

The Sun, The Rover, go your adventure Journey.





## Cut off the burrs before assembly.



































## It's time to have some FUN !



- 1. Take outside under direct sunlight. Best results are obtained when operated on a sunny day.
- 2. For indoor fun, use a 50 watt halogen light. The product will not run on a cloudy day, shaded locations, indirect sunlight, or under a Fluorescent light.





 WARNING : CHOKING HAZARD Small parts Not for children under 3 years