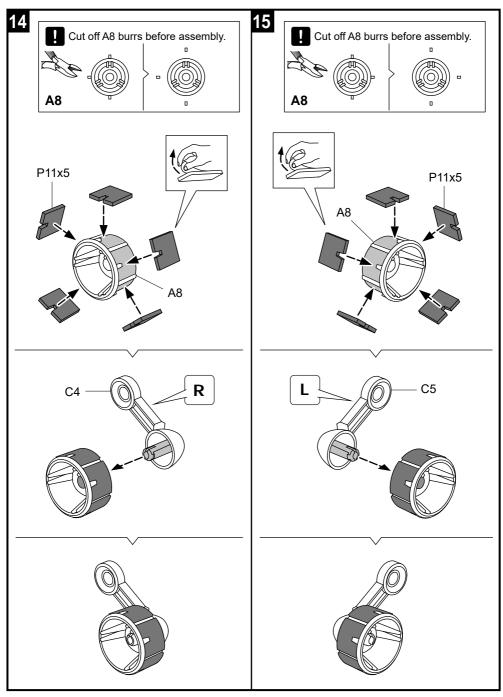

## Assembly & Instruction Nanual

## SOLAR ROVER

This is an all-terrain Solar vehicle, equipped with 6-Wheel mechanical Suspension and 4-wheel drive system, this super Rover conquers and goes beyond boundaries.

Additionally, fantastic Planetary gears transmission system and adjustable robotic arms to add more interesting and fun for children to play and learn.

The Sun, The Rover, go your adventure Journey.





## Cut off the burrs before assembly.



































## It's time to have some FUN !



- 1. Take outside under direct sunlight. Best results are obtained when operated on a sunny day.
- 2. For indoor fun, use a 50 watt halogen light. The product will not run on a cloudy day, shaded locations, indirect sunlight, or under a Fluorescent light.





 WARNING : CHOKING HAZARD Small parts Not for children under 3 years