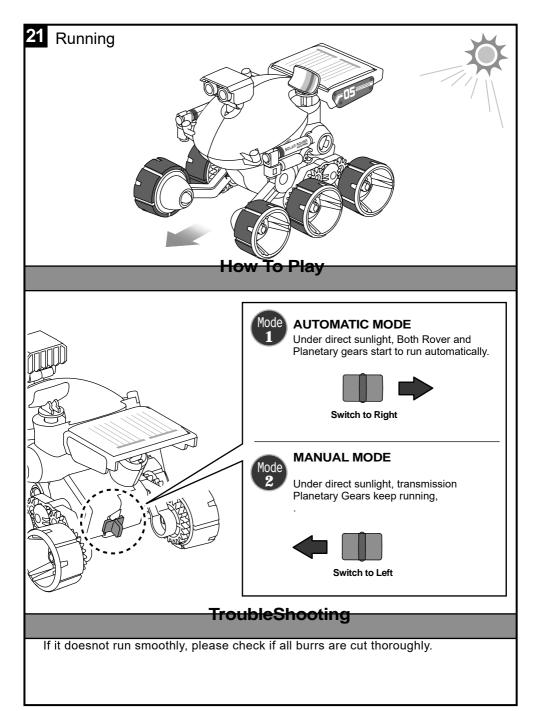

## It's time to have some FUN !

- 1. Take outside under direct sunlight. Best results are obtained when operated on a sunny day.
- 2. For indoor fun, use a 50 watt halogen light. The product will not run on a cloudy day, shaded locations, indirect sunlight, or under a Fluorescent light.