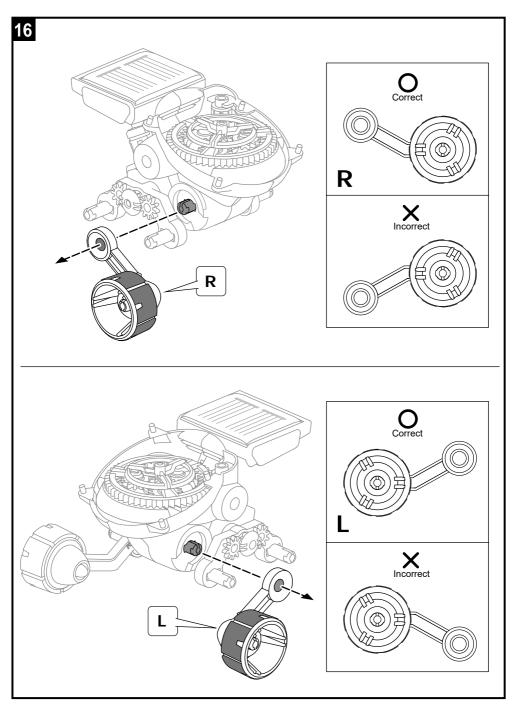

## Assembly & Instruction Nanual

## SOLAR ROVER

This is an all-terrain Solar vehicle, equipped with 6-Wheel mechanical Suspension and 4-wheel drive system, this super Rover conquers and goes beyond boundaries.

Additionally, fantastic Planetary gears transmission system and adjustable robotic arms to add more interesting and fun for children to play and learn.

The Sun, The Rover, go your adventure Journey.





## Cut off the burrs before assembly.



































## It's time to have some FUN !



- 1. Take outside under direct sunlight. Best results are obtained when operated on a sunny day.
- 2. For indoor fun, use a 50 watt halogen light. The product will not run on a cloudy day, shaded locations, indirect sunlight, or under a Fluorescent light.





 WARNING : CHOKING HAZARD Small parts Not for children under 3 years