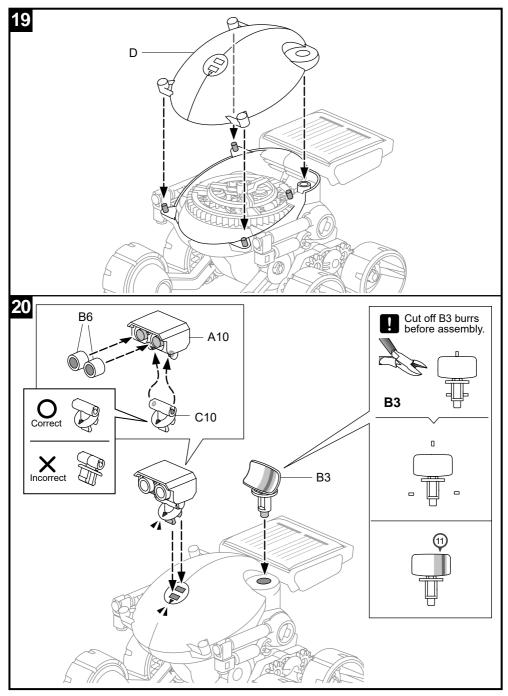

## Assembly & Instruction Nanual

## SOLAR ROVER

This is an all-terrain Solar vehicle, equipped with 6-Wheel mechanical Suspension and 4-wheel drive system, this super Rover conquers and goes beyond boundaries.

Additionally, fantastic Planetary gears transmission system and adjustable robotic arms to add more interesting and fun for children to play and learn.

The Sun, The Rover, go your adventure Journey.





## Cut off the burrs before assembly.



































## It's time to have some FUN !



- 1. Take outside under direct sunlight. Best results are obtained when operated on a sunny day.
- 2. For indoor fun, use a 50 watt halogen light. The product will not run on a cloudy day, shaded locations, indirect sunlight, or under a Fluorescent light.





 WARNING : CHOKING HAZARD Small parts Not for children under 3 years