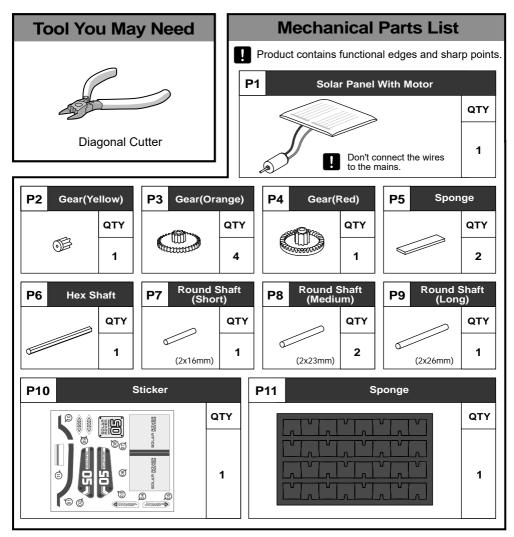

## Assembly & Instruction Nanual

## SOLAR ROVER

This is an all-terrain Solar vehicle, equipped with 6-Wheel mechanical Suspension and 4-wheel drive system, this super Rover conquers and goes beyond boundaries.

Additionally, fantastic Planetary gears transmission system and adjustable robotic arms to add more interesting and fun for children to play and learn.

The Sun, The Rover, go your adventure Journey.





## Cut off the burrs before assembly.



































## It's time to have some FUN !



- 1. Take outside under direct sunlight. Best results are obtained when operated on a sunny day.
- 2. For indoor fun, use a 50 watt halogen light. The product will not run on a cloudy day, shaded locations, indirect sunlight, or under a Fluorescent light.





 WARNING : CHOKING HAZARD Small parts Not for children under 3 years