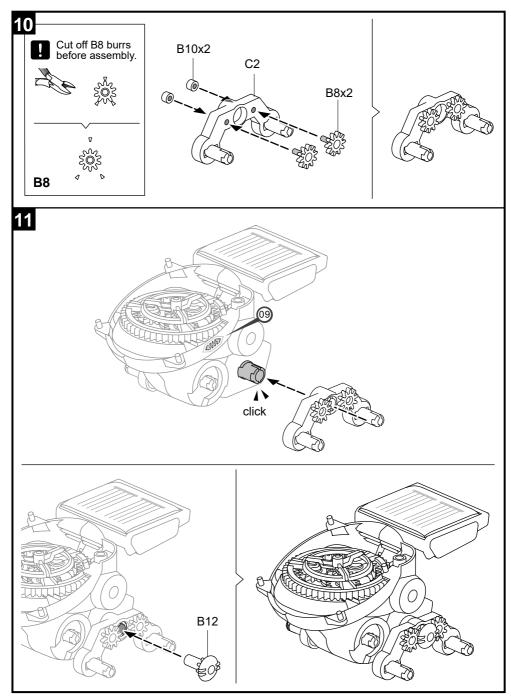

## Assembly & Instruction Nanual

## SOLAR ROVER

This is an all-terrain Solar vehicle, equipped with 6-Wheel mechanical Suspension and 4-wheel drive system, this super Rover conquers and goes beyond boundaries.

Additionally, fantastic Planetary gears transmission system and adjustable robotic arms to add more interesting and fun for children to play and learn.

The Sun, The Rover, go your adventure Journey.





## Cut off the burrs before assembly.



































## It's time to have some FUN !



- 1. Take outside under direct sunlight. Best results are obtained when operated on a sunny day.
- 2. For indoor fun, use a 50 watt halogen light. The product will not run on a cloudy day, shaded locations, indirect sunlight, or under a Fluorescent light.





 WARNING : CHOKING HAZARD Small parts Not for children under 3 years