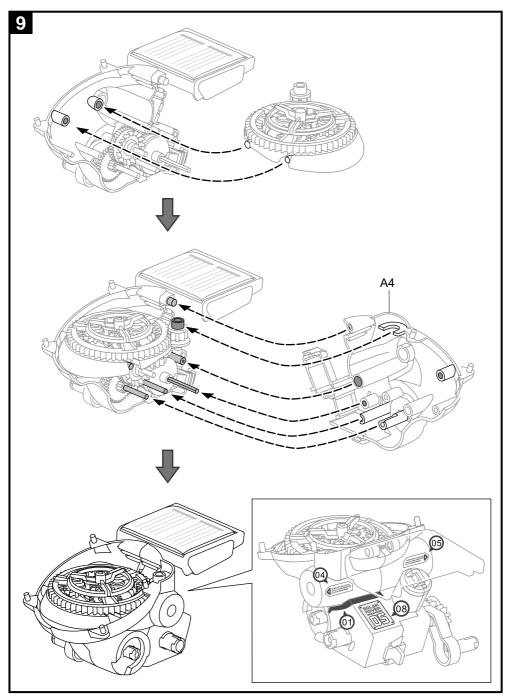

## Assembly & Instruction Nanual

## SOLAR ROVER

This is an all-terrain Solar vehicle, equipped with 6-Wheel mechanical Suspension and 4-wheel drive system, this super Rover conquers and goes beyond boundaries.

Additionally, fantastic Planetary gears transmission system and adjustable robotic arms to add more interesting and fun for children to play and learn.

The Sun, The Rover, go your adventure Journey.





## Cut off the burrs before assembly.



































## It's time to have some FUN !



- 1. Take outside under direct sunlight. Best results are obtained when operated on a sunny day.
- 2. For indoor fun, use a 50 watt halogen light. The product will not run on a cloudy day, shaded locations, indirect sunlight, or under a Fluorescent light.





 WARNING : CHOKING HAZARD Small parts Not for children under 3 years