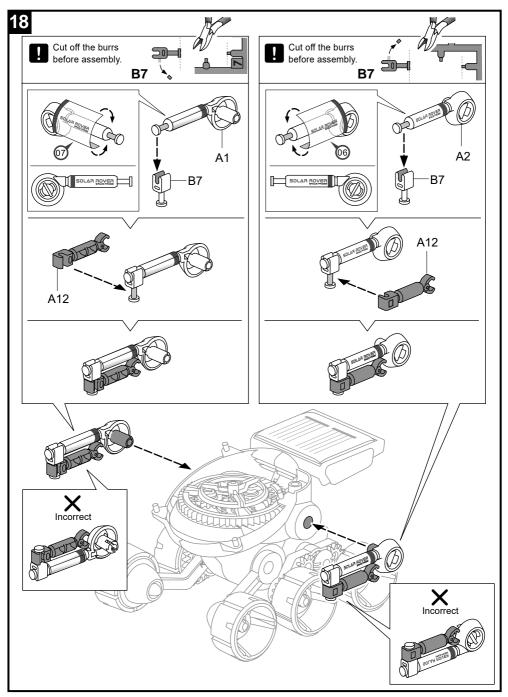

## Assembly & Instruction Nanual

## SOLAR ROVER

This is an all-terrain Solar vehicle, equipped with 6-Wheel mechanical Suspension and 4-wheel drive system, this super Rover conquers and goes beyond boundaries.

Additionally, fantastic Planetary gears transmission system and adjustable robotic arms to add more interesting and fun for children to play and learn.

The Sun, The Rover, go your adventure Journey.





## Cut off the burrs before assembly.



































## It's time to have some FUN !



- 1. Take outside under direct sunlight. Best results are obtained when operated on a sunny day.
- 2. For indoor fun, use a 50 watt halogen light. The product will not run on a cloudy day, shaded locations, indirect sunlight, or under a Fluorescent light.





 WARNING : CHOKING HAZARD Small parts Not for children under 3 years