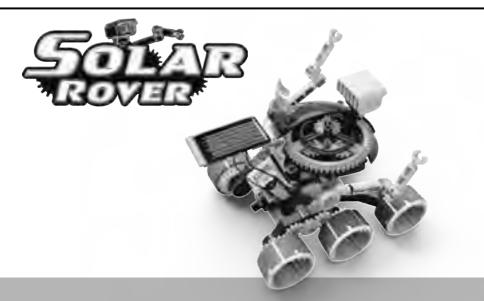

## SOLAR ROVER

This is an all-terrain Solar vehicle, equipped with 6-Wheel mechanical Suspension and 4-wheel drive system, this super Rover conquers and goes beyond boundaries.

Additionally, fantastic Planetary gears transmission system and adjustable robotic arms to add more interesting and fun for children to play and learn.

The Sun, The Rover, go your adventure Journey.