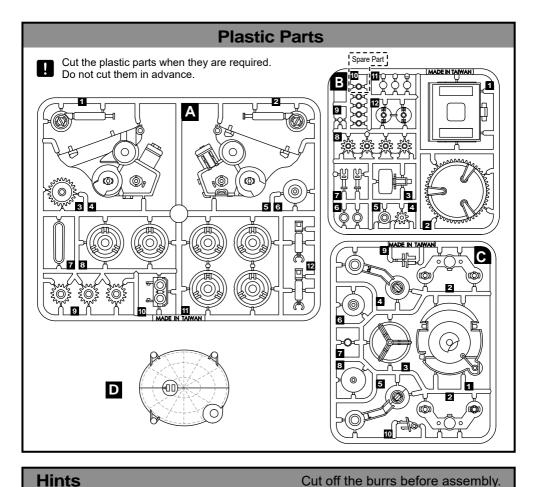

## Assembly & Instruction Nanual

## SOLAR ROVER

This is an all-terrain Solar vehicle, equipped with 6-Wheel mechanical Suspension and 4-wheel drive system, this super Rover conquers and goes beyond boundaries.

Additionally, fantastic Planetary gears transmission system and adjustable robotic arms to add more interesting and fun for children to play and learn.

The Sun, The Rover, go your adventure Journey.





## Cut off the burrs before assembly.



































## It's time to have some FUN !



- 1. Take outside under direct sunlight. Best results are obtained when operated on a sunny day.
- 2. For indoor fun, use a 50 watt halogen light. The product will not run on a cloudy day, shaded locations, indirect sunlight, or under a Fluorescent light.





 WARNING : CHOKING HAZARD Small parts Not for children under 3 years