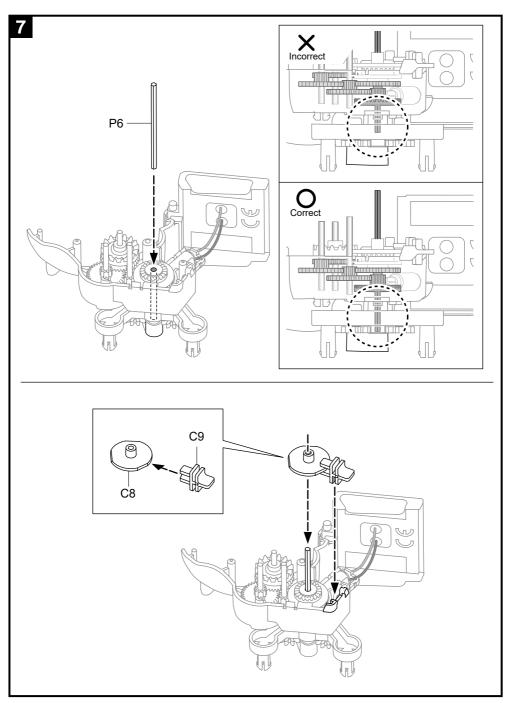

## Assembly & Instruction Nanual

## SOLAR ROVER

This is an all-terrain Solar vehicle, equipped with 6-Wheel mechanical Suspension and 4-wheel drive system, this super Rover conquers and goes beyond boundaries.

Additionally, fantastic Planetary gears transmission system and adjustable robotic arms to add more interesting and fun for children to play and learn.

The Sun, The Rover, go your adventure Journey.





## Cut off the burrs before assembly.



































## It's time to have some FUN !



- 1. Take outside under direct sunlight. Best results are obtained when operated on a sunny day.
- 2. For indoor fun, use a 50 watt halogen light. The product will not run on a cloudy day, shaded locations, indirect sunlight, or under a Fluorescent light.





 WARNING : CHOKING HAZARD Small parts Not for children under 3 years