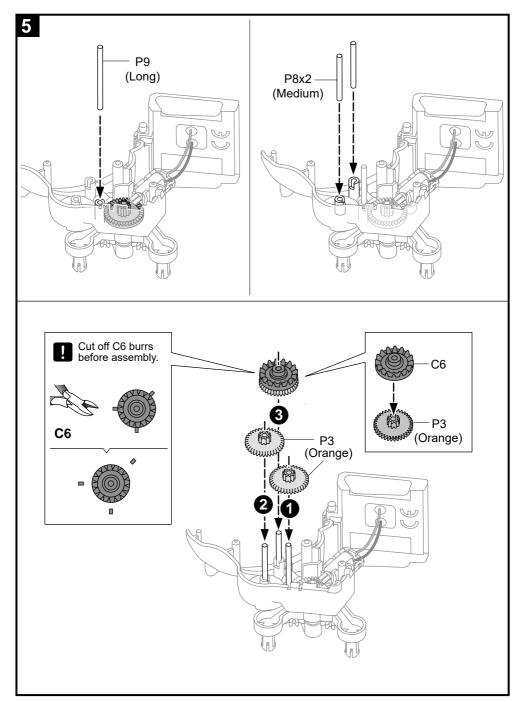

## Assembly & Instruction Nanual

## SOLAR ROVER

This is an all-terrain Solar vehicle, equipped with 6-Wheel mechanical Suspension and 4-wheel drive system, this super Rover conquers and goes beyond boundaries.

Additionally, fantastic Planetary gears transmission system and adjustable robotic arms to add more interesting and fun for children to play and learn.

The Sun, The Rover, go your adventure Journey.





## Cut off the burrs before assembly.



































## It's time to have some FUN !



- 1. Take outside under direct sunlight. Best results are obtained when operated on a sunny day.
- 2. For indoor fun, use a 50 watt halogen light. The product will not run on a cloudy day, shaded locations, indirect sunlight, or under a Fluorescent light.





 WARNING : CHOKING HAZARD Small parts Not for children under 3 years