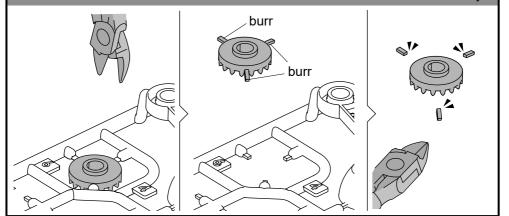

## Assembly & Instruction Nanual

## SOLAR ROVER

This is an all-terrain Solar vehicle, equipped with 6-Wheel mechanical Suspension and 4-wheel drive system, this super Rover conquers and goes beyond boundaries.

Additionally, fantastic Planetary gears transmission system and adjustable robotic arms to add more interesting and fun for children to play and learn.

The Sun, The Rover, go your adventure Journey.





## Cut off the burrs before assembly.



































## It's time to have some FUN !



- 1. Take outside under direct sunlight. Best results are obtained when operated on a sunny day.
- 2. For indoor fun, use a 50 watt halogen light. The product will not run on a cloudy day, shaded locations, indirect sunlight, or under a Fluorescent light.





 WARNING : CHOKING HAZARD Small parts Not for children under 3 years