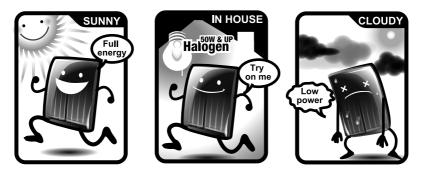

## It's time to have some FUN !

- 1. Take outside under direct sunlight. Best results are obtained when operated on a sunny day.
- 2. For indoor fun, use a 50 watt halogen light. The product will not run on a cloudy day, shaded locations, indirect sunlight, or under a Fluorescent light.