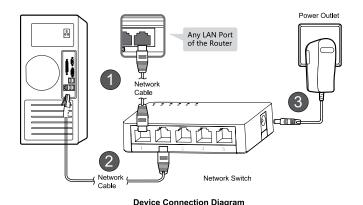

## SWITCH

## 5-PORT GIGABIT NANO SWITCH

Item No.: GLB236050

The 5-Port Gigabit Nano Switch offers high performance in a very compact design, great for both office and SoHo use.

The unmanaged switch have 5 auto-sensing Gigabit Ethernet ports that automatically optimize the speed for each connected device to provide a true plug & play solution for expanding your office or home network.





5 10/100/1000/Mbps P I/45

**SPECIFICATIONS** 

## **FEATURES**

- Supports IEEE802.3x flow control for Full Duplex mode and backpressure for half-duplex mode
- Transmission Distance up to 100 meters, speed up to 1 Gbps
- Keyholes for easy screw mounting under desk or on wall
- Energy saving technology reduces power consumption up to 85%



| Interface          | Ports AUTO Negotiation/AUTO MDI/MDIX                                                                        |
|--------------------|-------------------------------------------------------------------------------------------------------------|
| Chip               | EN8850                                                                                                      |
| Switching Capacity | 10 Gbps                                                                                                     |
| Power Input        | External Power adapter 5V DC/1A.                                                                            |
| LED                | Power, 10/100M,1000M,<br>LINK, ACT                                                                          |