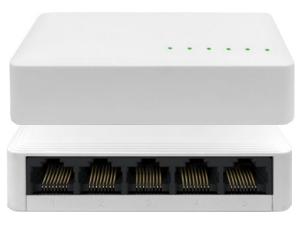

## 5-PORT GIGABIT NANO SWITCH

Item No.: GLB236050

The 5-Port Gigabit Nano Switch offers high performance in a very compact design, great for both office and SoHo use.

The unmanaged switch have 5 auto-sensing Gigabit Ethernet ports that automatically optimize the speed for each connected device to provide a true plug & play solution for expanding your office or home network.

5 10/100/1000/Mbps P I/45

**SPECIFICATIONS** 