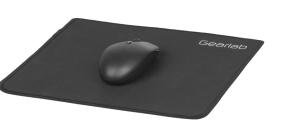

## Mouse and Desk Pads

With the Gearlab Mouse Pad you achieve more precision when using your mouse as the premium microweave lycra provides better tracking and less friction.

The Gearlab Desk Pad is multi-functional and adds both a stylish look and a perfect working space for your laptop, keyboard, mouse and writing pad. It fits any desk in offices and at home and provides you with a comfortable working area and protects the desk from both stains from your coffee cup and ordinary wear and tear.

## Features

- Material: premium micro-weave lycra
- Colour: black
- Thickness: 3mm
- Stitched edges
- Non-slip rubber base
- Warranty: 2 years

Gearlab Mouse Pad Dimensions: 30 cm x 25 cm, M *Item No. GLB215000* 